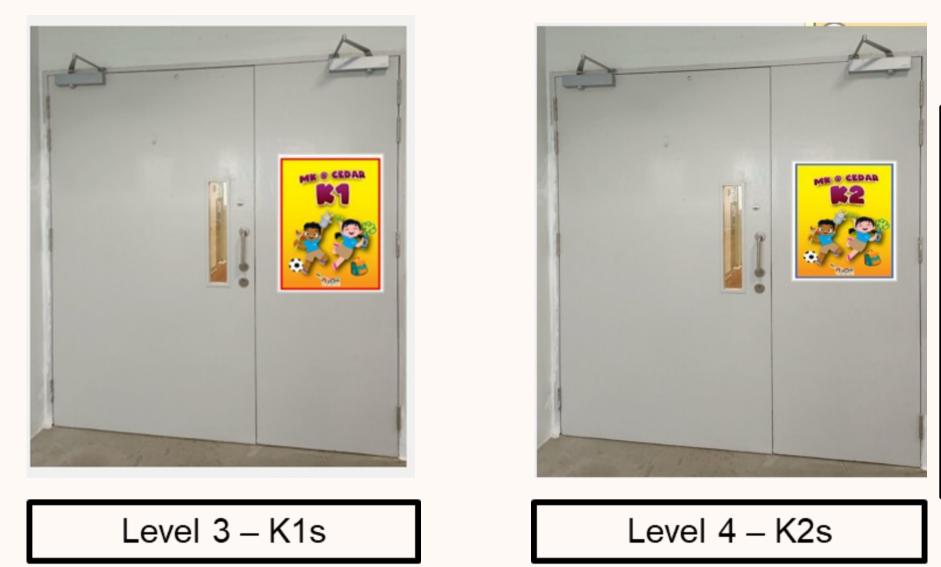

# Pick up points are at the respective levels

For the safety of our children, parents are not allowed to open the white gates by themselves. A staff will open the gates at the timing provided.