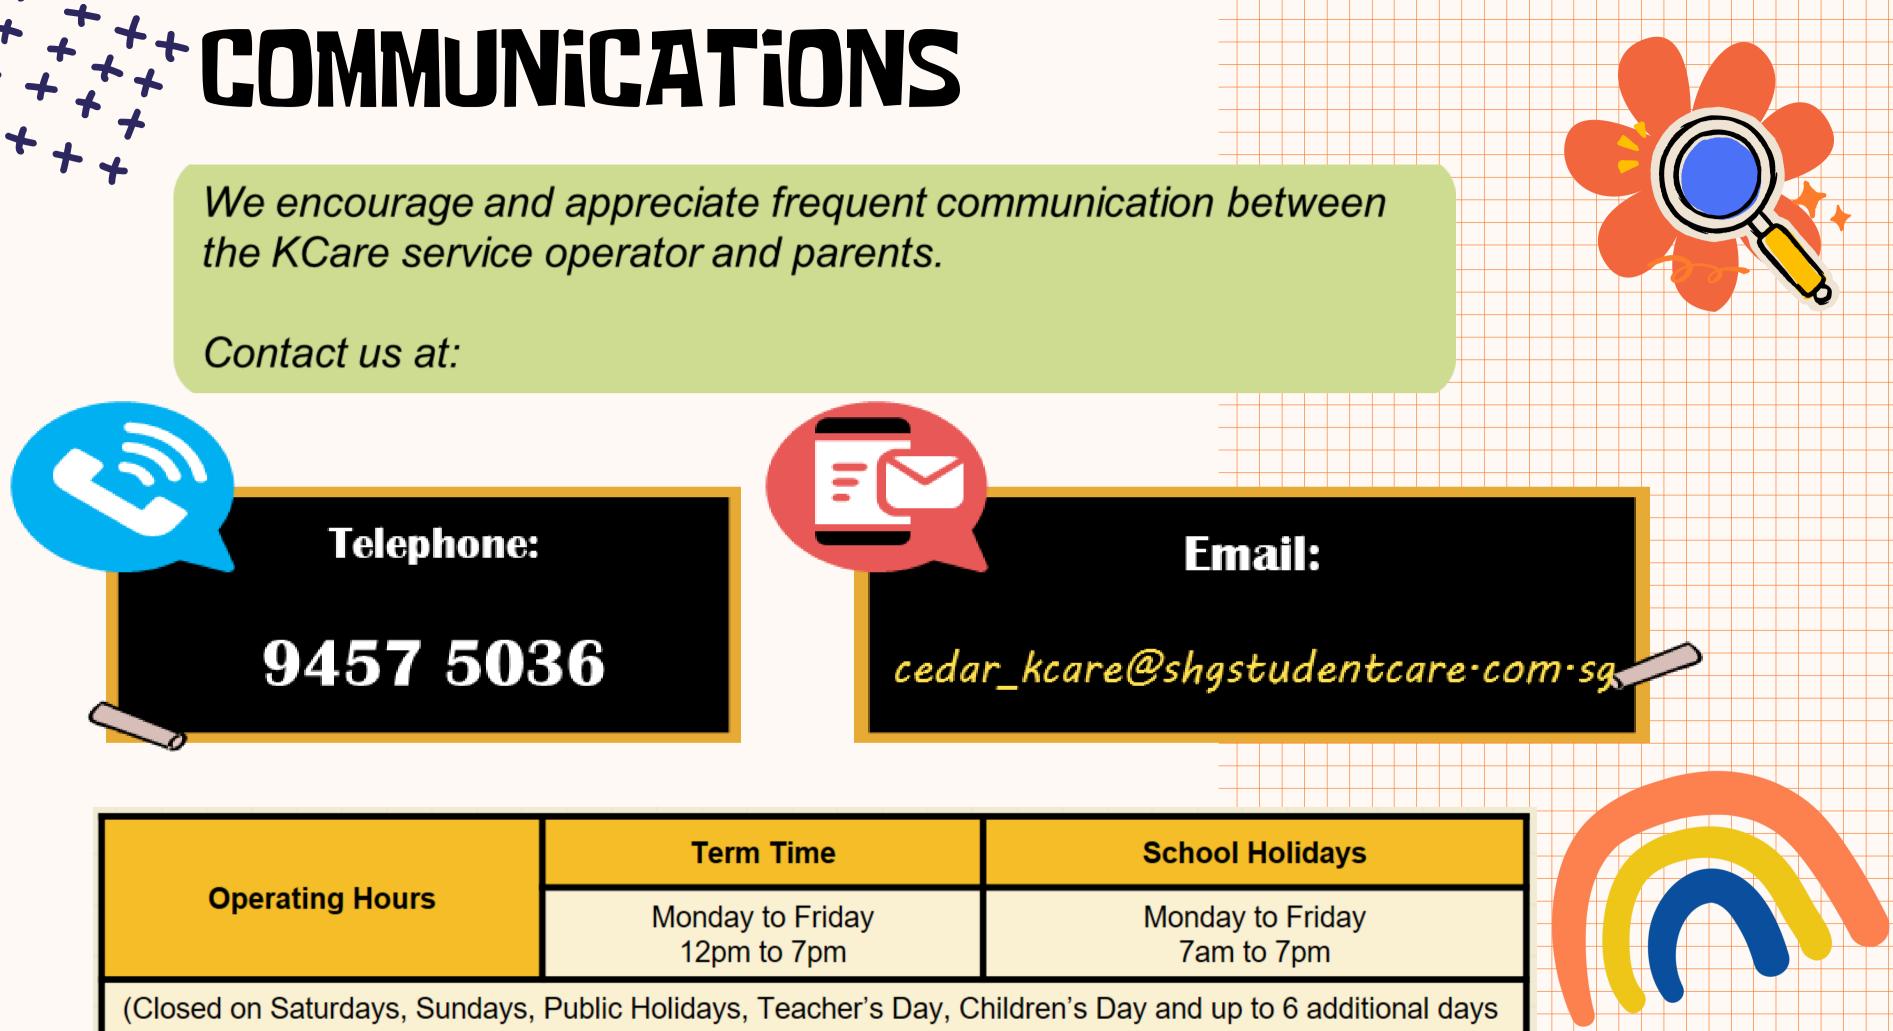

|                                           | Term Time                         | Sch               |  |
|-------------------------------------------|-----------------------------------|-------------------|--|
| Operating Hours                           | Monday to Friday<br>12pm to 7pm   | Mon<br>7          |  |
| (Closed on Saturdays, Sundays, each year) | Public Holidays, Teacher's Day, C | hildren's Day and |  |